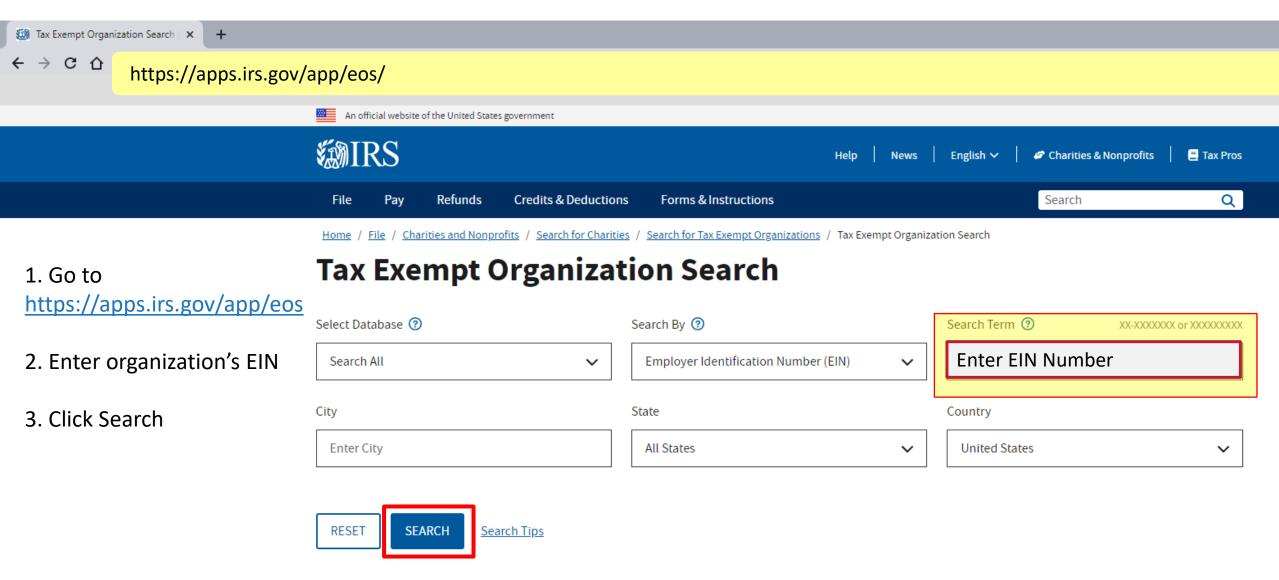

### STEP 1: LEGAL NAME

Enter LEGAL NAME of the organization applying

\*ENTER LEGAL NAME as entered with IRS

Go to <a href="https://apps.irs.gov/app/eos/">https://apps.irs.gov/app/eos/</a> and search by Employer Identification Number (EIN) (see next slide for details)