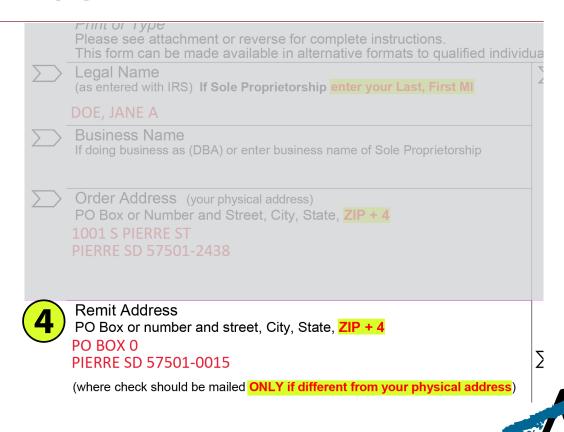

## STEP 3: ORDER ADDRESS

**Enter your PHYSICAL ADDRESS** 

\*ZIP CODE MUST INCLUDE + 4 extension

Go to the website <a href="https://tools.usps.com/zip-code-lookup.htm?byaddress">https://tools.usps.com/zip-code-lookup.htm?byaddress</a>

Enter YOUR street address along with city and state

Click

Find

The address provided includes the Zip Code with the + 4 extension

1001 S PIERRE ST PIERRE SD 57501-2438

### STEP 4: REMIT ADDRESS

Enter your MAILING ADDRESS only if DIFFERENT from your physical address

#### \*ZIP CODE MUST INCLUDE + 4 extension

Go to the website <a href="https://tools.usps.com/zip-code-lookup.htm?byaddress">https://tools.usps.com/zip-code-lookup.htm?byaddress</a>

Enter YOUR street address along with city and state

Click

The address provided includes the Zip Code with the + 4 extension

PO BOX 0 PIERRE SD <mark>57501-0015</mark>