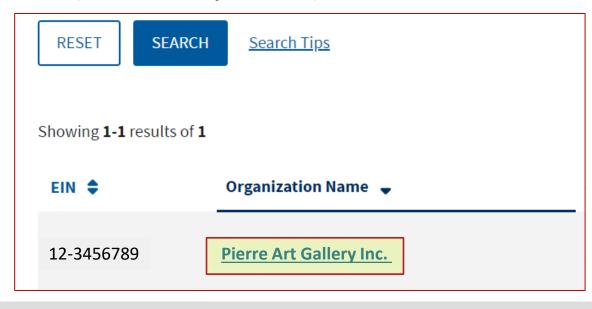

### STEP 1: LEGAL NAME

Enter LEGAL NAME of the organization applying

\*ENTER LEGAL NAME as entered with IRS

Go to <a href="https://apps.irs.gov/app/eos/">https://apps.irs.gov/app/eos/</a> and search by Employer Identification Number (EIN) (see next slide for details)

## STEP 6: TAXPAYER IDENTIFICATION NUMBER (TIN)

Enter EMPLOYER IDENTIFICATION NUMBER (EIN)

**Under "Check Only One"** 

Check EMPLOYER IDENTIFICATION NUMBER (EIN)