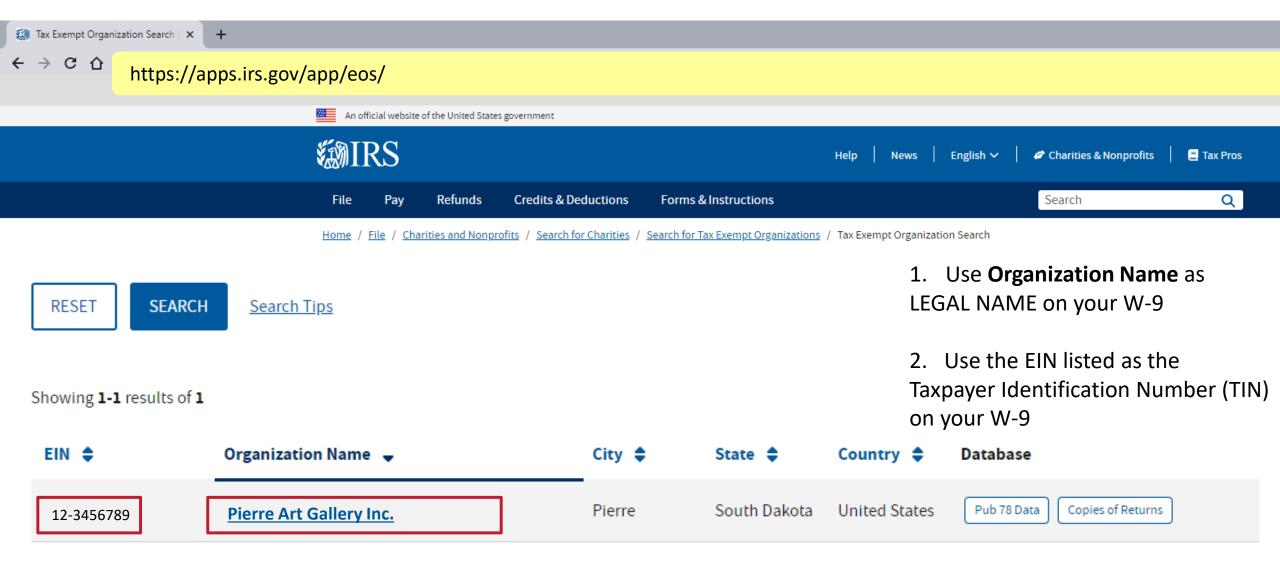

### STEP 1: LEGAL NAME

Enter LEGAL NAME of the organization applying

\*ENTER LEGAL NAME as entered with IRS

Go to <a href="https://apps.irs.gov/app/eos/">https://apps.irs.gov/app/eos/</a> and search by Employer Identification Number (EIN) (see next slide for details)

## STEP 6: TAXPAYER IDENTIFICATION NUMBER (TIN)

Enter EMPLOYER IDENTIFICATION NUMBER (EIN)

**Under "Check Only One"** 

Check EMPLOYER IDENTIFICATION NUMBER (EIN)