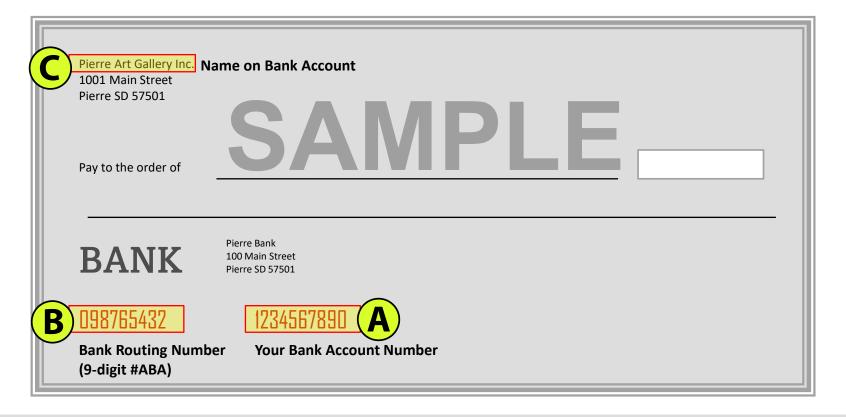

### STEP 8: DIRECT DEPOSIT

We provide a sample check to help you identify the information you need to find and enter from your OWN check blank. Reach out to YOUR BANK directly for questions on your account information.

### STEP 8: DIRECT DEPOSIT

|                                                                                                              | <b>8</b> Optional Direct Deposit Inforr | nation                                |  |  |
|--------------------------------------------------------------------------------------------------------------|-----------------------------------------|---------------------------------------|--|--|
| Your Bank Account Number                                                                                     | ng Bank Routing Number (9-digit ABA #)  | Name on Bank Account                  |  |  |
| <b>A</b> 1234567890 ☐ Saving                                                                                 | s <b>B</b> 098765432                    | © PIERRE ART GALLERY INC.             |  |  |
| THIS IS A:                                                                                                   |                                         |                                       |  |  |
| ■ new direct deposit    □ change of existing (providing old banking information required to change existing) |                                         |                                       |  |  |
| Old Bank Account Number                                                                                      | Old Routing Number (9-digit ABA #)      | You must provide the previous banking |  |  |
|                                                                                                              |                                         | information to make a change.         |  |  |
| Required e-mail address (Please make this LEGIBLE)                                                           |                                         |                                       |  |  |
| janedoe@email.com                                                                                            |                                         |                                       |  |  |
|                                                                                                              |                                         |                                       |  |  |

Make sure you have the right number in the right section. The ROUTING number is always 9 digits.

**Checking or Savings:** Check the account type (required)

Name on Bank Account: This is YOUR NAME, not the name of the bank

THIS IS A: Check NEW DIRECT DEPOSIT (see next slide if you are an EXISITING GRANTEE)

Required email address: Enter your email address. This is how you will receive notification of payment.

Note: If you are an EXISTING GRANTEE AND this is a CHANGE TO YOUR EXISITING direct deposit information, use this slide.