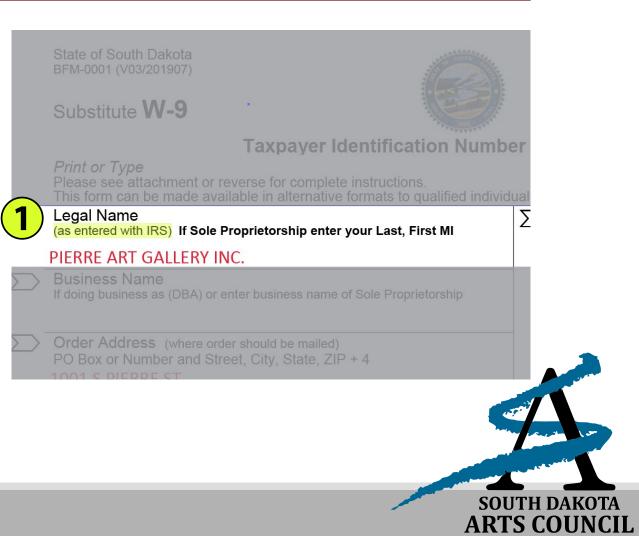

### STEP 1: LEGAL NAME

Enter LEGAL NAME of the organization applying

\*ENTER LEGAL NAME as entered with IRS

Go to <a href="https://apps.irs.gov/app/eos/">https://apps.irs.gov/app/eos/</a> and search by Employer Identification Number (EIN) (see next slide for details)