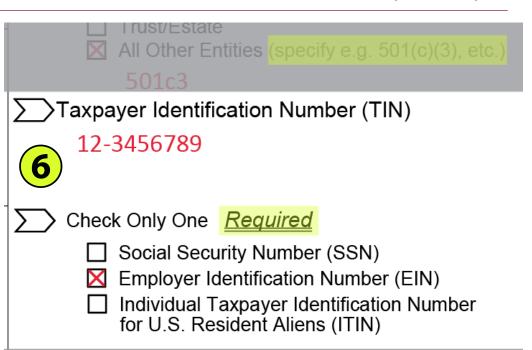

# STEP 5: ENTITY DESIGNATION

Check ALL OTHER ENTITIES

Specify **501c3** 

| luals upon request.                                                                                                                        |              |
|--------------------------------------------------------------------------------------------------------------------------------------------|--------------|
| Entity Designation (check only one) Required                                                                                               |              |
| ☐ Individual / Sole Proprietor ☐ Partnership                                                                                               |              |
| <ul><li>☐ C Corporation</li><li>☐ S Corporation</li><li>☐ Limited Liability Company - Individual</li></ul>                                 |              |
| Limited Liability Company - Individual Limited Liability Company - Partnership Limited Liability Company - Corporation Governmental Entity |              |
| Hospital Exempt from Tax or Government Owned                                                                                               |              |
| <ul><li>☐ Long Term Care Facility Exempt from Tax or</li><li>☐ Government Owned</li><li>☐ Trust/Estate</li></ul>                           |              |
| All Other Entities (specify e.g. 501(c)(3), etc.) 501c3                                                                                    |              |
| Taxpayer Identification Number (TIN)                                                                                                       | THE STATE OF |
|                                                                                                                                            |              |

## STEP 6: TAXPAYER IDENTIFICATION NUMBER (TIN)

Enter EMPLOYER IDENTIFICATION NUMBER (EIN)

**Under "Check Only One"** 

Check EMPLOYER IDENTIFICATION NUMBER (EIN)