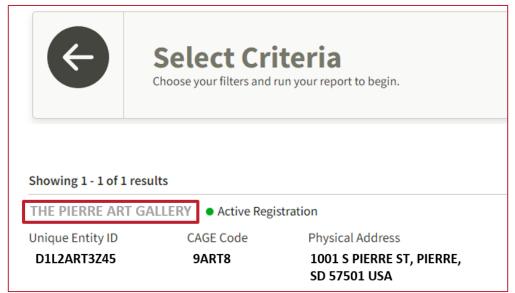

### STEP 2: BUSINESS NAME

Enter BUSINESS NAME **ONLY IF UEI** is registered under a different organization name than your LEGAL NAME.

Go to <a href="https://sam.gov/search">https://sam.gov/search</a> and search by Unique Entity Identifier (UEI)

(see next slide for details)