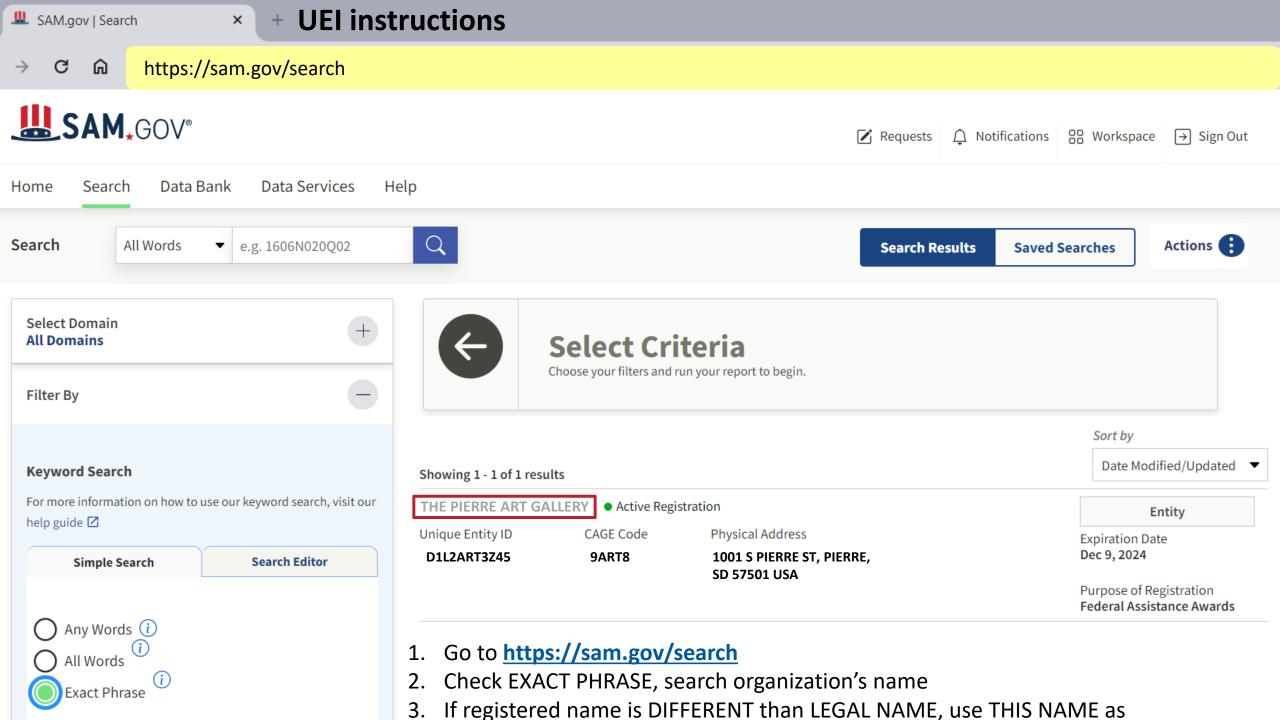

### STEP 2: BUSINESS NAME

Enter BUSINESS NAME **ONLY IF UEI** is registered under a different organization name than your LEGAL NAME.

Go to <a href="https://sam.gov/search">https://sam.gov/search</a> and search by Unique Entity Identifier (UEI)

(see next slide for details)