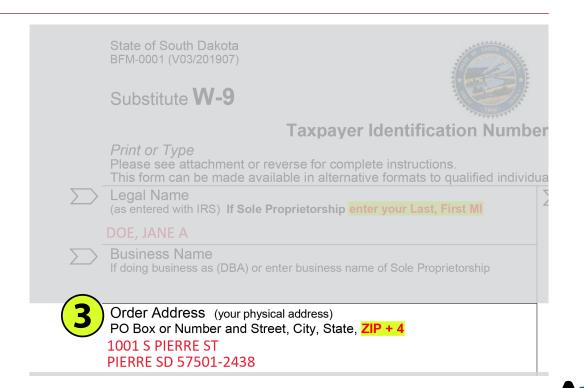

## STEP 3: ORDER ADDRESS

**Enter your PHYSICAL ADDRESS** 

\*ZIP CODE MUST INCLUDE + 4 extension

Go to the website <a href="https://tools.usps.com/zip-code-lookup.htm?byaddress">https://tools.usps.com/zip-code-lookup.htm?byaddress</a>

Enter YOUR street address along with city and state

Click

Find

The address provided includes the Zip Code with the + 4 extension

1001 S PIERRE ST PIERRE SD 57501-2438