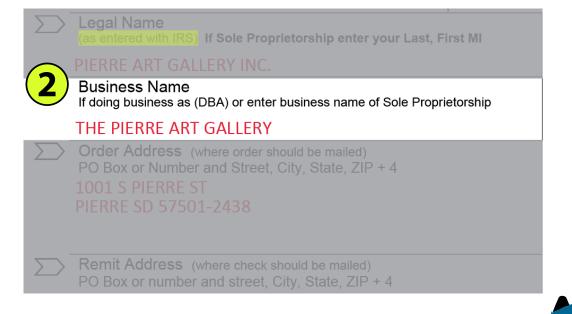

### STEP 2: BUSINESS NAME

Enter BUSINESS NAME **ONLY IF UEI** is registered under a different organization name than your LEGAL NAME.

Go to <a href="https://sam.gov/search">https://sam.gov/search</a> and search by Unique Entity Identifier (UEI)

(see next slide for details)

## STEP 3: ORDER ADDRESS

**Enter your PHYSICAL ADDRESS** 

\*ZIP CODE MUST INCLUDE + 4 extension

Go to the website <a href="https://tools.usps.com/zip-code-lookup.htm?byaddress">https://tools.usps.com/zip-code-lookup.htm?byaddress</a>

Enter YOUR street address along with city and state

Click

Find

The address provided includes the Zip Code with the + 4 extension

1001 S PIERRE ST PIERRE SD 57501-2438